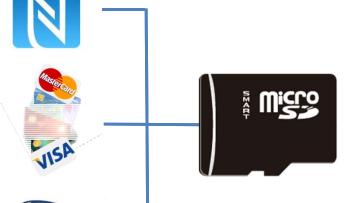

#### microSD with built in SE+NFC

- Antenna and SE embedded
- Global platform + JavaCard
- Proprietary solutions from various vendors (standard solution with ASSD protocol possible)
- Compatible with most phones with microSD

# smart microSD with built in SE and external SWP connection to host NFC

- Specifications released and available
- Global platform + JavaCard
- SWP additional pin for NFC phones
- Additional ASSD protocol
- Compatible smart microSD compliant phones
- Standardized solutions available from various vendors