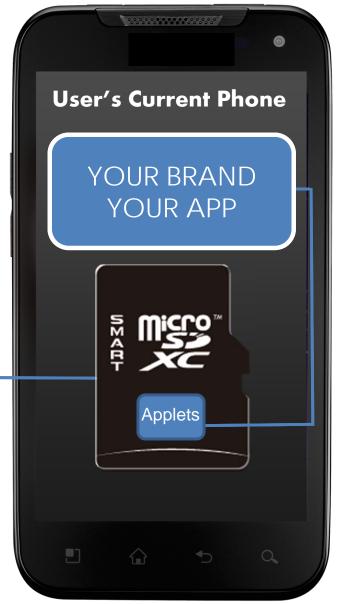

# **Largest Reach and Worry-Free**

- ☐ Users' current phone (with microSD)
- Any mobile operators
- Any mobile plan
- Phones with and without\* NFC

\* Without NFC: Proprietary solutions

# **Business Independence**

- **☑** Easier launch. Lower cost.
  - No need for 3<sup>rd</sup> party agreement
  - No upfront TSM integration
- **☑** Large choice of business models
  - No rental fees
  - User subsidized
  - You decide
- **☑** Differentiation
  - ☐ Full control the App and the user experience