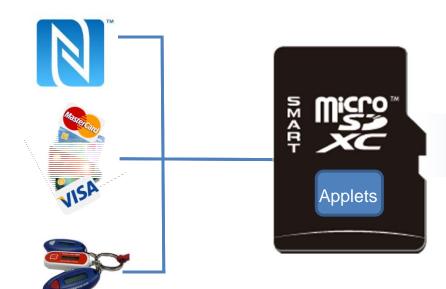

#### microSD with built in SE+NFC

- Antenna and SE embedded
- Global platform + JavaCard
- Proprietary solutions from various vendors (standard solution with ASSD protocol possible)
- Compatible with most phones with microSD

# smart microSD with built in SE and external SWP connection to host NFC

- Specifications released and available
- Global platform + JavaCard
- SWP additional pin for NFC phones
- Additional ASSD protocol
- Compatible smart microSD compliant phones
- Standardized solutions available from various vendors