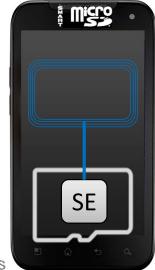

#### microSD with built in SE+NFC

- Antenna and SE embedded
- Global platform + JavaCard
- Proprietary solutions from various vendors (standard solution with ASSD protocol possible)
- Compatible with most phones with microSD

# smart microSD with built in SE and external SWP connection to host NFC

- Specifications released and available
- Global platform + JavaCard
- SWP additional pin for NFC phones
- Additional ASSD protocol
- Compatible smart microSD compliant phones
- Standardized solutions available from various vendors