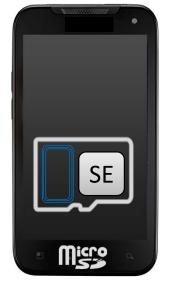

#### microSD with built in SE+NFC

- Antenna and SE embedded
- Global platform + JavaCard
- Proprietary solutions from various vendors (standard solution with ASSD protocol possible)
- Compatible with most phones with microSD

# smart microSD with built in SE and external SWP connection to host NFC

- Specifications released and available
- Global platform + JavaCard
- SWP additional pin for NFC phones
- Additional ASSD protocol
- Compatible smart microSD compliant phones
- Standardized solutions available from various vendors