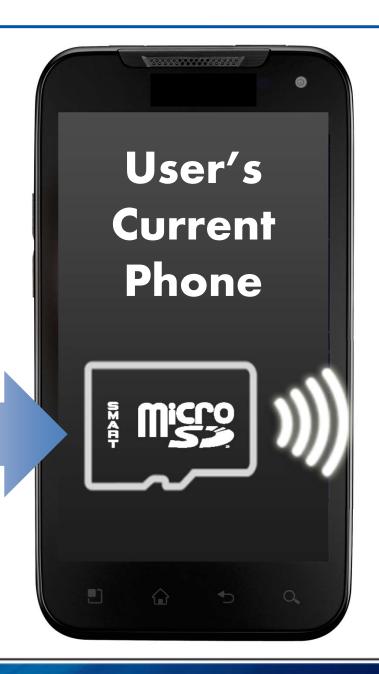

# **Largest Reach and Worry-Free**

- ☐ Users' current phone (with microSD)
- Any mobile operators
- Any mobile plan
- Phones with and without\* NFC

\* Without NFC: Proprietary solutions