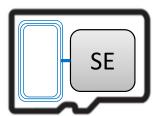

#### microSD with built in SE+NFC

- Antenna and SE embedded
- Global platform + JavaCard
- Proprietary solutions from various vendors (standard solution with ASSD protocol possible)
- Compatible with most phones with microSD

# smart microSD with built in SE and external SWP connection to host NFC

- Specifications released and available
- Global platform + JavaCard
- SWP additional pin for NFC phones
- Additional ASSD protocol
- Compatible smart microSD compliant phones
- Standardized solutions available from various vendors