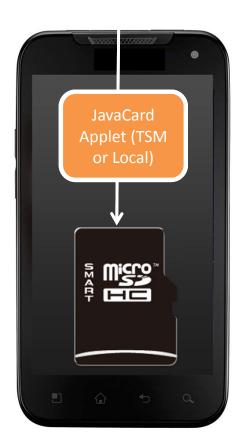

#### microSD with built in SE+NFC

- Antenna and SE embedded
- Global platform + JavaCard
- Proprietary solutions from various vendors (standard solution with ASSD protocol possible)
- Compatible with most phones with microSD

# smart microSD with built in SE and external SWP connection to host NFC

- Specifications released and available
- Global platform + JavaCard
- SWP additional pin for NFC phones
- Additional ASSD protocol
- Compatible smart microSD compliant phones
- Standardized solutions available from various vendors