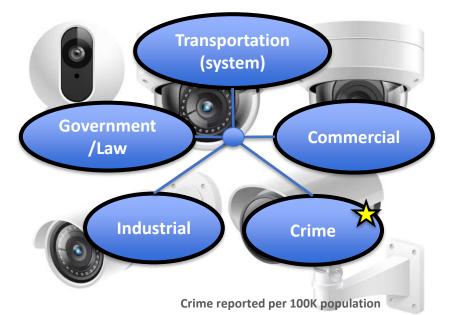

# Surveillance/Edge Usage

## SD Has More Surveillance/Edge Usage

Global: 148Bn 2023

CAGR: 12% to 2027

Source: Research and Markets 2023

Asia Pacific: 48Bn 2022

CAGR: 9.4% to 2027

Source: Markets and Markets 2022

Mobile: 2.3Bn 2022