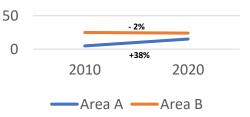

## SD Has More Surveillance/Edge Usage

Global: 148Bn 2023

CAGR: 12% to 2027

Source: Research and Markets 2023

Asia Pacific: 48Bn 2022

CAGR: 9.4% to 2027

Source: Markets and Markets 2022

Mobile: 2.3Bn 2022

CAGR: 8.5% to 2032

Source : Polaris Market Research 2022

Source: Macrotrend 2023, Eurostats 2023