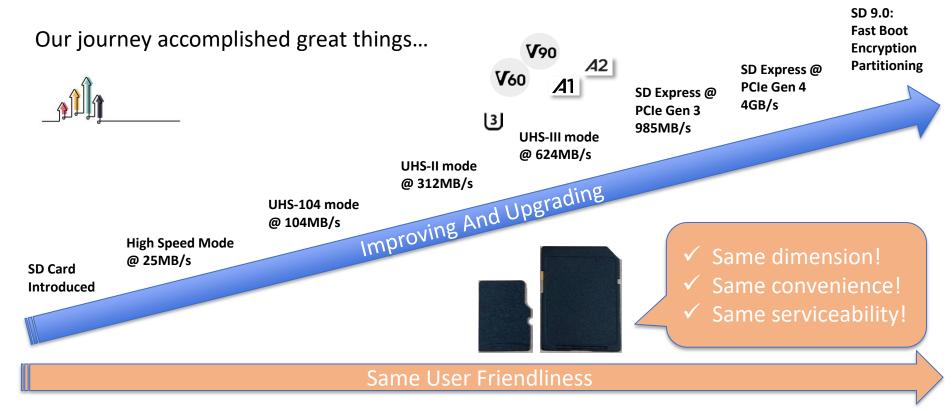

#### SD card Applications - A Day in the Life of SD card

Phison Electronics Corp.

Henry Sun

Email: henry\_sun@phison.com

Tel: +886-37-586-896, ext. 26059

2023/06/01

# Agenda



- SD history and insight
- SD mainstream applications
  - Automotive
  - Survelliance/Edge
  - Professional
- Phison's role and value

#### SD Card's Evolution





Year 2000 Year 2023



# Automotive Usage

#### SD Has More Potential To Look Forward To





#### SD Has Great Automotive Values



Best value removable memory storage: 128MB to 512GB



- Selected AEC-Q100 / VDA6.3 qualifications
- IATF16949

- Health monitoring function
- Field Firmware Update function



# Surveillance/Edge Usage

## SD Has More Surveillance/Edge Usage



Global: 148Bn 2023

CAGR: 12% to 2027

Source: Research and Markets 2023

Asia Pacific: 48Bn 2022

CAGR: 9.4% to 2027

Source: Markets and Markets 2022

Mobile: 2.3Bn 2022

CAGR: 8.5% to 2032

Source : Polaris Market Research 2022





Source: Macrotrend 2023, Eurostats 2023

# SD Satisfies Critical Recording Characteristics





SD ability: Stable 21~22MB/s

4K UHD: 12.5MB/s Full HD: 6.25MB/s





**Format-Free Fun