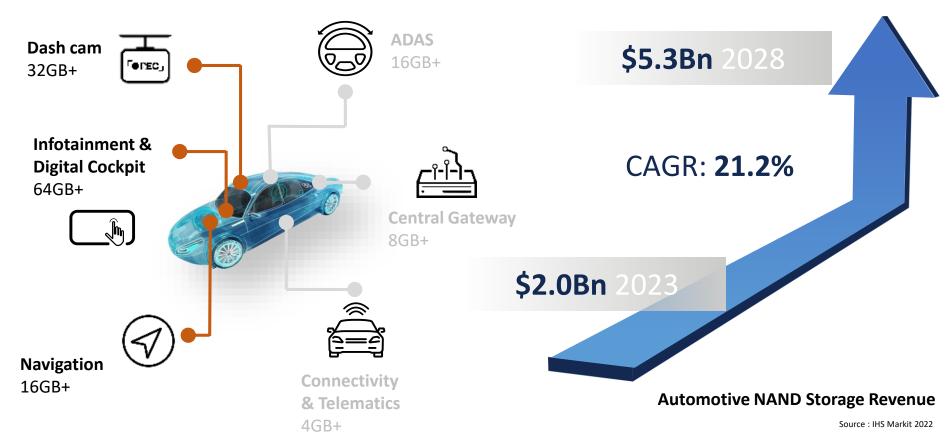

# Automotive Usage

#### SD Has Great Automotive Values

Best value removable memory storage: 128MB to 512GB

- Selected AEC-Q100 / VDA6.3 qualifications
- IATF16949

- Health monitoring function
- Field Firmware Update function